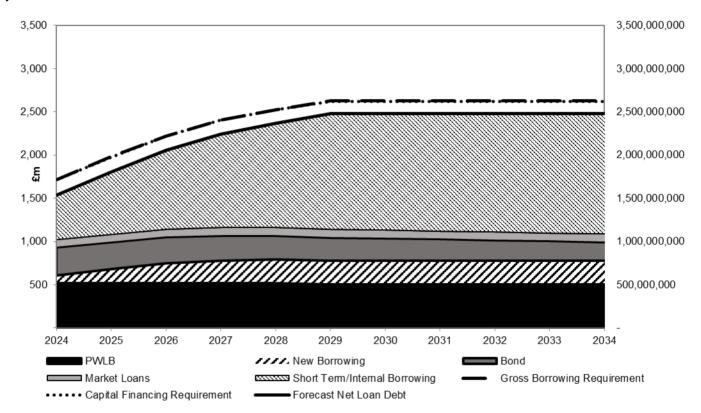

#### 2.1 Balance Sheet Recommendations

- 2.1.1 Note the projected balance sheet position including the reserves as at 31 March 2024, shown at Appendix 1 of the budget report;
- 2.1.2 Note the financial resilience of the council continues to be stretched by factors, such as pay award, price inflation and funding settlement, which remain out with the control of the council
- 2.1.3 Note that the latest Risk Appetite Statement has been approved and now reflects a cautious appetite for longer term capital and financial investment, and remains averse to risks associated with impairing financial stewardship, internal controls, and financial sustainability;
- 2.1.4 Give due regard to the Council's Financial Resilience Framework measures, included at Appendix 2 of the budget report, and Prudential Indicators, when setting Council Tax and the Revenue and Capital budgets;
- 2.1.5 Approve the Prudential Indicators as attached at Appendix 2 of the Amendment and agree to limit the annual Cost of Financing Capital at 12% of projected Net Revenue;
- 2.1.6 Approve the General Fund Capital Programme as attached at Appendix 1 of the Amendment;
- 2.1.7 Consider the capital projects described in Appendix 5 to the budget report which were referred to the General Fund Capital Programme and agree to defer all Capital Spend associated with these requests for one year under exception of Bucksburn pool noting recommendations 2.1.2, 2.1.3, 2.1.10, 2.3.1, 2.3.2 and 2.3.6 which will impact on Capital spend going forward
- 2.1.8 Approve the Revenue and Capital Reserves Statement for 2024/25 as detailed in Appendix 6 of the budget report;
- 2.1.9 Approve the retention of the Service Concession Reserve to support the commitment to no compulsory redundancies, as a funding source for continued use of the voluntary severance / early retirement scheme (VSER); and
- 2.1.10 Instruct the Chief Officer Finance to build a long term outlook model for the Council and submit it, alongside the Medium Term Financial Strategy, to the Council by the end of September 2024.

#### 2.2 Medium-Term Financial Projections

2.2.1 Note the forecast medium-term financial projection for the period ending 31 March 2029 as shown in paragraph 5.16; and