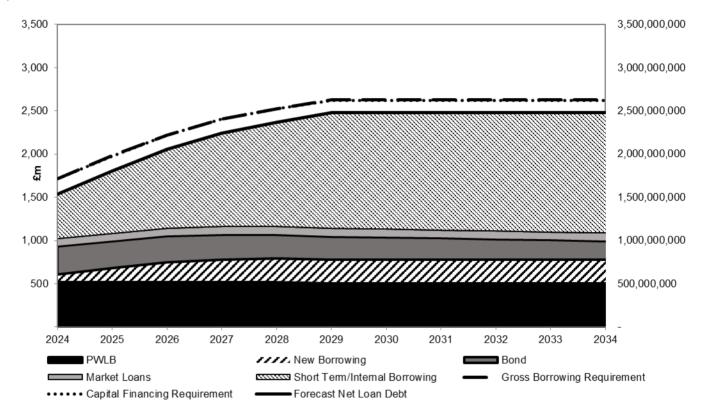

#### 2.1 Balance Sheet Recommendations

- 2.1.1 Note the projected balance sheet position including the reserves as at 31 March 2024, shown at Appendix 1 of the budget report;
- 2.1.2 Note the financial resilience of the council continues to be stretched by factors, such as pay award, price inflation and funding settlement, which remain out with the control of the council
- 2.1.3 Note that the latest Risk Appetite Statement has been approved and now reflects a cautious appetite for longer term capital and financial investment, and remains averse to risks associated with impairing financial stewardship, internal controls, and financial sustainability;
- 2.1.4 Give due regard to the Council's Financial Resilience Framework measures, included at Appendix 2 of the budget report, and Prudential Indicators, when setting Council Tax and the Revenue and Capital budgets;
- 2.1.5 Approve the Prudential Indicators as attached at Appendix 2 of the Amendment and agree to limit the annual Cost of Financing Capital at 12% of projected Net Revenue;
- 2.1.6 Approve the General Fund Capital Programme as attached at Appendix 1 of the Amendment;
- 2.1.7 Consider the capital projects described in Appendix 5 to the budget report which were referred to the General Fund Capital Programme and agree to defer all Capital Spend associated with these requests for one year under exception of Bucksburn pool noting recommendations 2.1.2, 2.1.3, 2.1.10, 2.3.1, 2.3.2 and 2.3.6 which will impact on Capital spend going forward
- 2.1.8 Approve the Revenue and Capital Reserves Statement for 2024/25 as detailed in Appendix 6 of the budget report;
- 2.1.9 Approve the retention of the Service Concession Reserve to support the commitment to no compulsory redundancies, as a funding source for continued use of the voluntary severance / early retirement scheme (VSER); and
- 2.1.10 Instruct the Chief Officer Finance to build a long term outlook model for the Council and submit it, alongside the Medium Term Financial Strategy, to the Council by the end of September 2024.

#### 2.2 Medium-Term Financial Projections

2.2.1 Note the forecast medium-term financial projection for the period ending 31 March 2029 as shown in paragraph 5.16; and