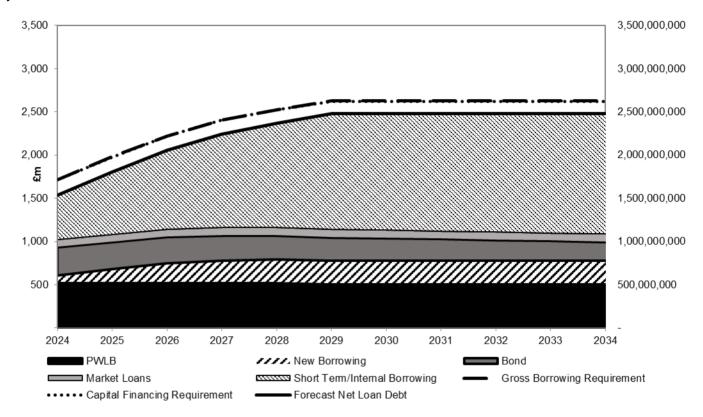

#### 2.1 Balance Sheet Recommendations

- 2.1.1 Note the projected balance sheet position including the reserves as at 31 March 2024, shown at Appendix 1 of the budget report;
- 2.1.2 Note the financial resilience of the council continues to be stretched by factors, such as pay award, price inflation and funding settlement, which remain out with the control of the council
- 2.1.3 Note that the latest Risk Appetite Statement has been approved and now reflects a cautious appetite for longer term capital and financial investment, and remains averse to risks associated with impairing financial stewardship, internal controls, and financial sustainability;
- 2.1.4 Give due regard to the Council's Financial Resilience Framework measures, included at Appendix 2 of the budget report, and Prudential Indicators, when setting Council Tax and the Revenue and Capital budgets;
- 2.1.5 Approve the Prudential Indicators as attached at Appendix 2 of the Amendment and agree to limit the annual Cost of Financing Capital at 12% of projected Net Revenue;
- 2.1.6 Approve the General Fund Capital Programme as attached at Appendix 1 of the Amendment;
- 2.1.7 Consider the capital projects described in Appendix 5 to the budget report which were referred to the General Fund Capital Programme and agree to defer all Capital Spend associated with these requests for one year under exception of Bucksburn pool noting recommendations 2.1.2, 2.1.3, 2.1.10, 2.3.1, 2.3.2 and 2.3.6 which will impact on Capital spend going forward
- 2.1.8 Approve the Revenue and Capital Reserves Statement for 2024/25 as detailed in Appendix 6 of the budget report;
- 2.1.9 Approve the retention of the Service Concession Reserve to support the commitment to no compulsory redundancies, as a funding source for continued use of the voluntary severance / early retirement scheme (VSER); and
- 2.1.10 Instruct the Chief Officer Finance to build a long term outlook model for the Council and submit it, alongside the Medium Term Financial Strategy, to the Council by the end of September 2024.

#### 2.2 Medium-Term Financial Projections

2.2.1 Note the forecast medium-term financial projection for the period ending 31 March 2029 as shown in paragraph 5.16; and